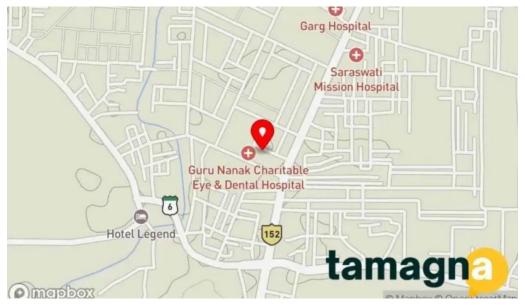

#### The business is situated at

SCO 37, First Floor, Super Market, near Bus Stand, 136128 Pehowa, Haryana - India (IN)

The phone number of this **Training centre** is <u>+918572854600</u> And if you want to send a WhatsApp, you can do so at<u>+918572854600</u>

**Images** 

Shokeenda computer institute street view 360deg

Shokeenda computer institute pehowa

Shokeenda computer institute map

Shokeenda computer institute by owner

Shokeenda computer institute all