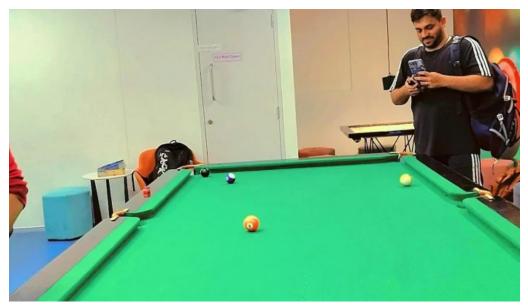

## **On-Site Services and Amenities**

Accenture's campus offers an impressive range of \*\*on-site services\*\* designed to enhance the employee experience: - \*\*Cafeteria:\*\* Employees can enjoy a variety of food options, with both Indian and international cuisines available. Feedback highlights that, although the cafeteria quality can be inconsistent, it serves delicious meals and beverages including coffee from \*Cafe Coffee Day\*. - \*\*Wellness Coaches:\*\* Accenture provides exceptional wellness support through qualified coaches who assist employees dealing with work-life challenges or personal issues, promoting mental health alongside productivity. - \*\*Gym and Recreation Facilities:\*\* Employees have access to a fully-equipped gym and recreational rooms featuring games like chess and pool, fostering a balanced work-life environment.