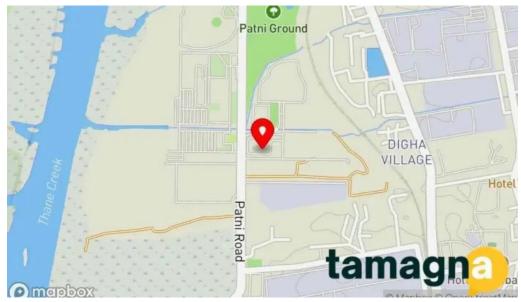

## **Location and Accessibility**

Located near \*\*Digha Gaon Station\*\*, Accenture is situated in a developing area that offers good connectivity via auto-rickshaws and limited public transport options. While some employees find commuting challenging, especially during peak hours, the lush green surroundings and well-maintained infrastructure provide a pleasant work environment. In conclusion, Accenture in Navi Mumbai represents a blend of modern corporate values and robust employee support systems. Despite some challenges regarding transport and specific management practices, it remains a top choice for professionals seeking growth in a vibrant and accessible work setting. Whether you're looking to immerse yourself in a new career or expand your skill set, Accenture continues to lead as a premier software company in India.