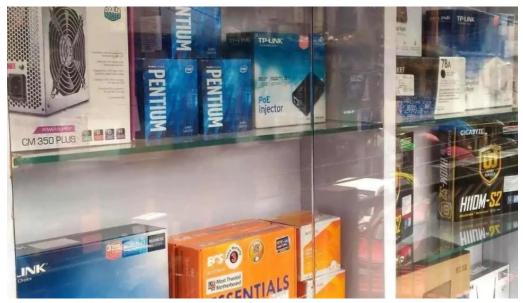

### **Overview of TechDyrect: Internet Service Provider in Shillong, Meghalaya**

TechDyrect is a prominent **Internet Service Provider** located in Shillong, Meghalaya, delivering high-speed internet services to residents and businesses in the region. As technology advances, the demand for reliable internet connectivity continues to grow, making TechDyrect a key player in the local market.

#### You can find us in

HB Stores Building, 6, GS Rd, 793002 Shillong, Meghalaya - India (IN)

The contact line of said **Internet service provider** is  $\pm 913642546161$ And if you want to send a WhatsApp, you can do so at $\pm 913642546161$ 