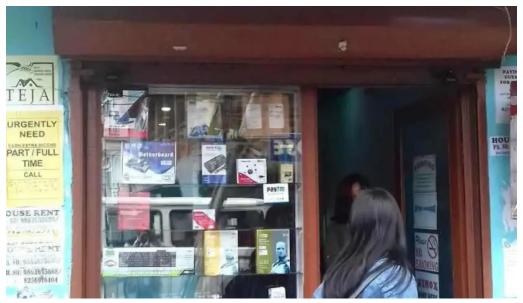

you with any technical issues.

#### Conclusion

For anyone in **Shillong**, Spectranet Internet Cafe is a top choice for internet access. Experience quality service and a welcoming atmosphere!

#### We are found at

HVCV+4R9, Don Bosco Rd, 793003 Shillong, Meghalaya - India (IN)

## Our opening hours are:

Day Hours Monday 9?AM-8?PM Tuesday Closed Wednesday 9?AM-8?PM Thursday 9?AM-8?PM Saturday 9?AM-8?PM Saturday 9?AM-8?PM Sunday 9?AM-8?PM

The website is <u>Spectranet</u>

If you wish to adjust any information that you believe is not accurate about

this web, we ask send us a message so that we will handle it promptly. In advance thanks for your cooperation.



Spectranet street view 360deg



Spectranet shillong



Spectranet map



Spectranet internet cafe



#### Spectranet exterior



Spectranet all

## Tags

provides, offered, browsing, services, experience, shillong, spectranet, reliable, comfortable, meghalaya, accessible, tourists

## **Related content**

| 4.6 * | Home of Computers (hocstore) - Shillong |
|-------|-----------------------------------------|
| 5.0 * | printing solution - Khliehri?t          |
| 3.3 * | Computer Solution - Chibinang           |
| 3.8 * | Lifeline Enterprises - Shillong         |

| 4.6 * | Acer Mall - Exclusive Store - Shillong                       |
|-------|--------------------------------------------------------------|
|       |                                                              |
| 3.6 * | The Computer Store, Laitumkhrah - Shillong                   |
| 4.2 * | Asus Exclusive Store - The Computer Store - Shillong