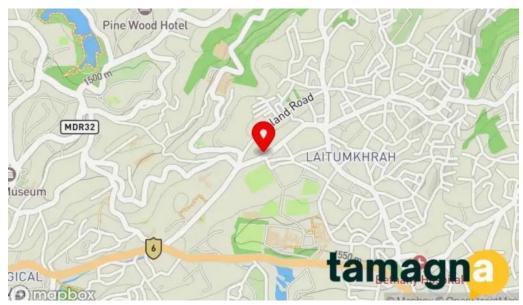

### **Location and Accessibility**

Located in the heart of **Shillong**, Spectranet is easily accessible. Whether you're coming from the city center or nearby areas, you'll find it convenient to reach.

#### We are found at

HVCV+4R9, Don Bosco Rd, 793003 Shillong, Meghalaya - India (IN)