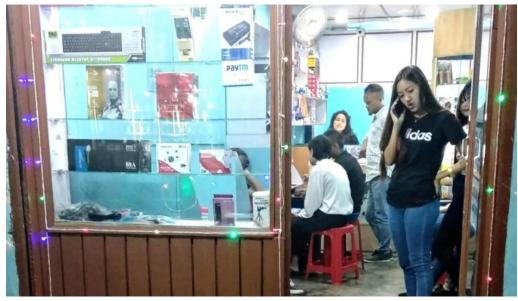

#### Welcome to Spectranet Internet Cafe in Shillong, Meghalaya

If you're looking for a reliable place to access the internet in Shillong, look no further than **Spectranet Internet Cafe**. This cafe offers a range of services to cater to tourists and locals alike.

### **Services Offered**

Spectranet provides high-speed internet access, making it an ideal spot for

gaming, browsing, and working. With comfortable seating and a peaceful environment, it's perfect for students and professionals.