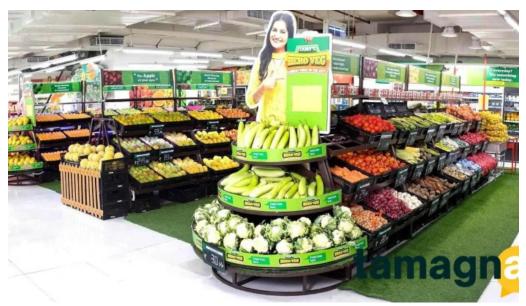

## **Quality and Variety of Products**

One of the significant \*\*highlights\*\* of Reliance SMART Bazaar is its extensive variety of products. From fresh produce to daily essentials and small electronics, shoppers can find almost everything they need. However, customers have noted inconsistencies in the availability of fresh fruits and vegetables throughout the day, which can be a drawback. The store also features well-organized aisles, allowing customers to quickly locate items during a \*\*quick visit\*\*. Nevertheless, some feedback indicates that there are disparities between displayed prices and final billing amounts, which has caused frustrations among shoppers.