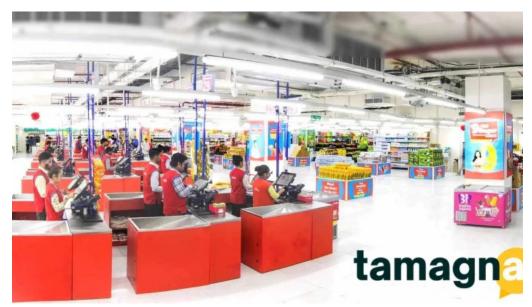

#### Reliance SMART Bazaar: A Shopping Experience in Yamuna Nagar

Reliance SMART Bazaar, located in Model Town, Yamuna Nagar, serves as a popular hypermarket offering a wide range of household necessities and food items. Despite its vast selection, the shopping experience has received mixed reviews from customers. Below are some essential highlights and features that define this shopping destination.

## **Quality and Variety of Products**

One of the significant \*\*highlights\*\* of Reliance SMART Bazaar is its extensive variety of products. From fresh produce to daily essentials and small electronics, shoppers can find almost everything they need. However, customers have noted inconsistencies in the availability of fresh fruits and vegetables throughout the day, which can be a drawback. The store also features well-organized aisles, allowing customers to quickly locate items during a \*\*quick visit\*\*. Nevertheless, some feedback indicates that there are disparities between displayed prices and final billing amounts, which has caused frustrations among shoppers.