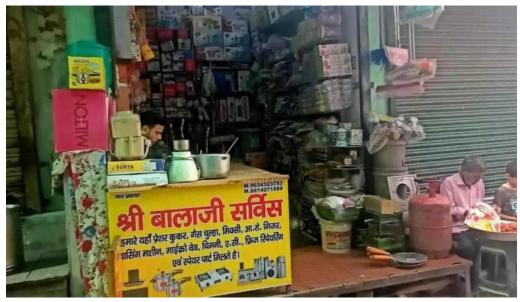

## Shree Balaji Service - Rewari, Kanmajra

#### Shree Balaji Service: Your Go-To Electronics Repair Shop in Rewari

Located in Kanmajra, Haryana, \*\*Shree Balaji Service\*\* stands out as a premier electronics repair shop that caters to a diverse clientele. This women-owned business not only emphasizes high-quality service but also prioritizes inclusivity and accessibility for all customers.

#### **Expertise in Various Electronics**

Shree Balaji Service specializes in repairing a wide range of electronics including: - Refrigerators - Washing machines - Air conditioning systems - R.O. systems Customers frequently mention the speedy turnaround times and honest work ethic of the technicians, who get the job done without unnecessary delays.