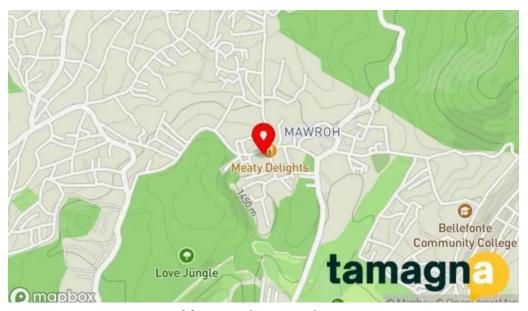

#### Our establishment is located at

Mawroh-Mawtawar Rd, 793001 Shillong, Meghalaya - India (IN)

The contact phone of the mentioned **Computer store** is <u>+918787562504</u>
And if you want to send a WhatsApp, you can do so at<u>+918787562504</u>

# **Images**

M c w tech enterprise street view 360deg

M c w tech enterprise shillong

M c w tech enterprise map

M c w tech enterprise inside

M c w tech enterprise all