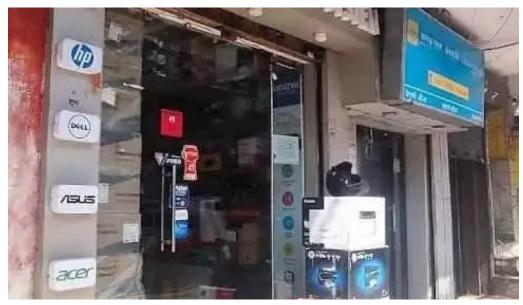

#### We are established at

Draupadi Bhawan, GS Rd, below Woodland Restaurant, 781007 Guwahati, Assam - India (IN)

The contact line of the respective **Computer store** is  $\pm 919435101527$ And if you want to send a WhatsApp, you can do so at $\pm 919435101527$ 

Images

Shree computer systems videos

Shree computer systems street view 360deg

Shree computer systems map

Shree computer systems inside

Shree computer systems guwahati

Shree computer systems computer

Shree computer systems by owner