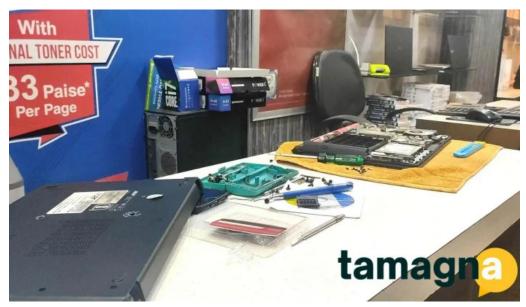

#### **Expert Repair Services**

In addition to sales, Shree Computer Systems offers top-notch **repair services**. Our skilled technicians are equipped to handle various issues, ensuring your device is back up and running as soon as possible. We also provide **on-site services** for your convenience.