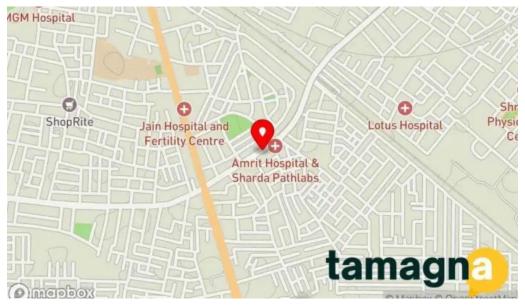

#### Our business is at

DAV School Street, Near, H.No 1408/2, Circular Rd, 124001 Rohtak, Haryana - India (IN)

The contact line of the mentioned **Camera store** is <u>+918684890568</u> And if you want to send a WhatsApp, you can do so at<u>+918684890568</u>

## Total it security videos

Total it security street view 360deg

Total it security rohtak

Total it security map

Total it security inside

Total it security camera

Total it security camera store

Total it security by owner